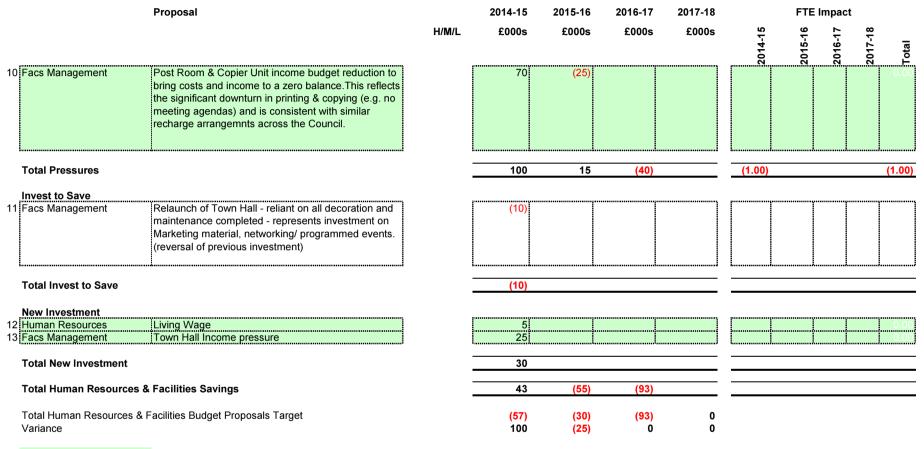

# Human Resources & Facilities

|                                               | Proposal                                                                                                                                                                   |       | 2014-15<br>£000s        | 2015-16<br>£000s | 2016-17<br>£000s | 2017-18<br>£000s | FTE Impact |         |         |         |        |
|-----------------------------------------------|----------------------------------------------------------------------------------------------------------------------------------------------------------------------------|-------|-------------------------|------------------|------------------|------------------|------------|---------|---------|---------|--------|
|                                               |                                                                                                                                                                            | H/M/L |                         |                  |                  |                  | 2014-15    | 2015-16 | 2016-17 | 2017-18 | Total  |
| Fees and Charges                              |                                                                                                                                                                            |       |                         |                  |                  |                  |            |         |         |         |        |
| 1 Human Resources                             | Income generated from selling Human Resources services                                                                                                                     | М     | <mark>(20)</mark>       | (20)             |                  |                  |            |         |         |         |        |
| 2 Facs Management                             | Reduction on the current income budget for 2013-14<br>and 2014-15, and then rising from 2015-16, driven by<br>increasing the utilisation of Town Hall space.               | М     |                         | (50)             | (50)             |                  |            |         |         |         |        |
| Total Fees and Charges                        |                                                                                                                                                                            |       | (20)                    | (70)             | (50)             |                  |            |         |         |         |        |
| -                                             |                                                                                                                                                                            |       |                         |                  | <b>`</b>         |                  |            |         |         |         |        |
| Efficiencies<br>3 Payroll                     | Further reduction in mileage rates (2p saves £2k)                                                                                                                          | L     |                         |                  | (2)              |                  |            |         | Ĩ       | Ĩ       |        |
| 4 Facs Management                             | Efficient ordering of facilities supplies, for example stationary and cleaning                                                                                             | L     | (2)                     |                  | (1)              |                  |            |         |         |         |        |
| Total Efficiencies                            |                                                                                                                                                                            |       | (2)                     |                  | (3)              |                  |            |         |         |         |        |
| Service Reduction                             |                                                                                                                                                                            |       |                         |                  |                  |                  |            |         |         |         |        |
| 5 Learning & Development                      | Human Resources Management Post funded from reserves for 2012-13 and 2013-14                                                                                               | L     | (55)                    |                  |                  |                  | 1.00       |         |         |         | 1.00   |
| Total Service Reduction                       |                                                                                                                                                                            |       | (55)                    |                  |                  |                  | 1.00       |         |         |         | 1.00   |
| Pressures                                     |                                                                                                                                                                            |       |                         |                  |                  |                  |            |         |         |         |        |
| 6 Facs Management                             | Main Hall out of action for 3 months over summer<br>whilst ceiling redecorated                                                                                             |       |                         | 40               | (40)             |                  |            |         |         |         |        |
| 7 Human Resources<br>8 Learning & Development | Travel Plan - Environmental development post<br>Human Resources Management Post to drive<br>Councils Organisational development strategy, sell<br>Human resources services |       | <mark>(25)</mark><br>55 |                  |                  |                  | (1.00)     |         |         |         | (1.00) |